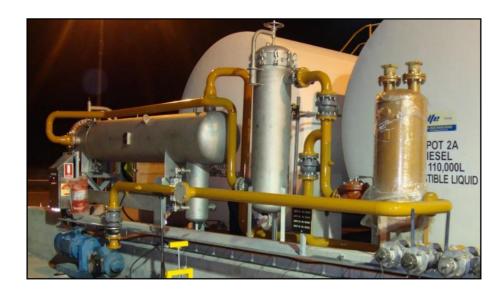

# **Diesel Filtration & Coalescer System for Xstrata Coal**

- AS 1940 Compliant
- 1800 litre/min flow rate
- Load in Pre-Filter
- Load in Coalescer
- Air eliminator
- Flow Meter
- Load out filter