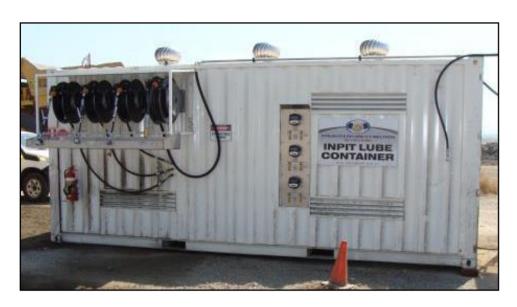

## In Pit Fuel and Lubes Dispensing System for Coal & Allied

- Diesel Hose Reels Air rewind
- Oil Hose Reels Spring Rewind
- Awning to protect the system from UV and Dust
- Drip Tray
- Fluid Meters
- Fluid Filtration
- ISO1940 compliant