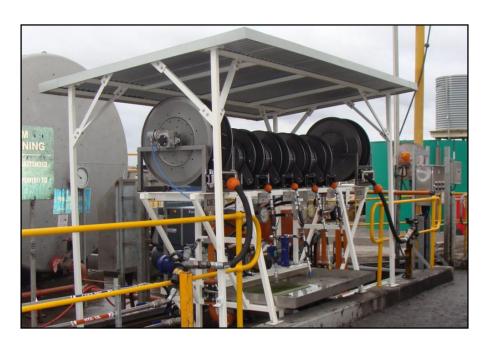

## In Pit Fuel and Lubes Dispensing System for Coal & Allied

- Diesel Hose Reels Air rewind
- Oil Hose Reels Spring Rewind
- Awning to protect the system from UV and Dust
- Drip Tray
- Fluid Meters
- Fluid Filtration
- ISO1940 compliant