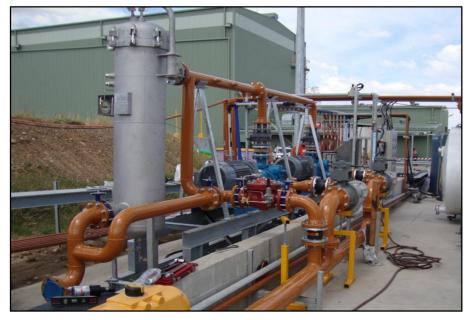

# **Diesel Filtration & Coalescer System for Xstrata Coal**

- AS 1940 Compliant
- 1800 litre/min flow rate
- Load in Pre-Filter
- Load in Coalescer
- Air eliminator
- Flow Meter
- Load out filter