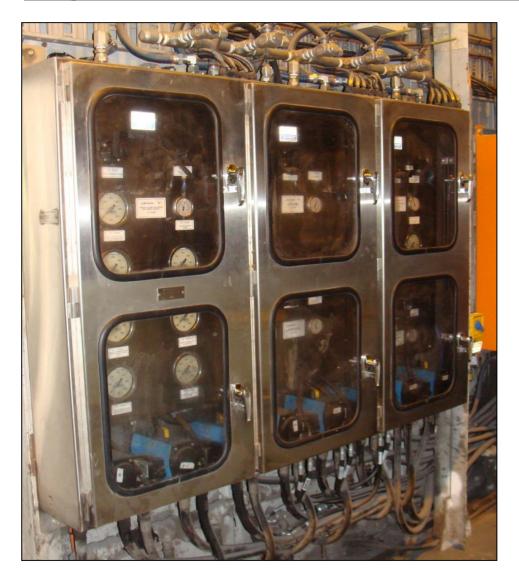

# **Dragline Lube Control Panel Coal & Allied**

- 24 Volt Solenoids
- Pneumatic actuated valve
- SS316 Cabinet
- Liquid filled gauges