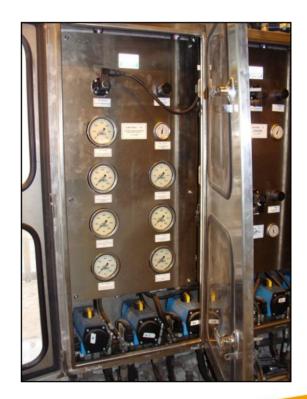

# **Dragline Lube Control Panel Coal & Allied**

- 24 Volt Solenoids
- Pneumatic actuated valve
- SS316 Cabinet
- Liquid filled gauges