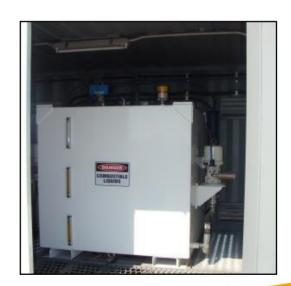

# **Diesel Filtration & Coalescer System for Xstrata Coal**

- AS 1940 Compliant
- 1800 litre/min flow rate
- Load in Pre-Filter
- Load in Coalescer
- Air eliminator
- Flow Meter
- Load out filter