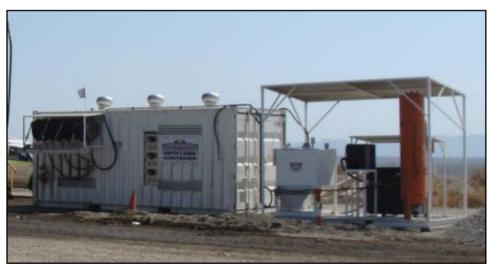

## In Pit Fuel and Lubes Dispensing System for Coal & Allied

- Diesel Hose Reels Air rewind
- Oil Hose Reels Spring Rewind
- Awning to protect the system from UV and Dust
- Drip Tray
- Fluid Meters
- Fluid Filtration
- ISO1940 compliant