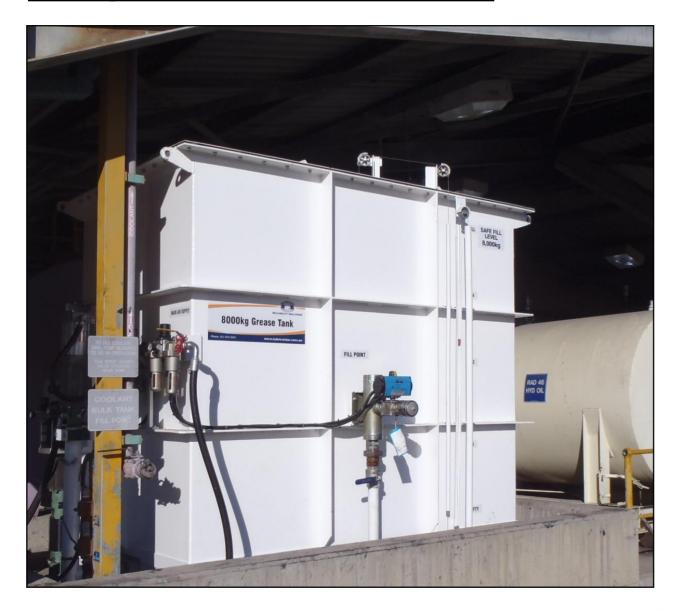

# 8000 kg Grease Tanks for Coal & Allied

- ISO1940 compliant
- Follower Plate Level indication
- Bulk Heaters
- Overfill protection
- Inspection hatch
- Discharge rates include high flow and low flow
  - 30kg/min
  - 2.5kg/min