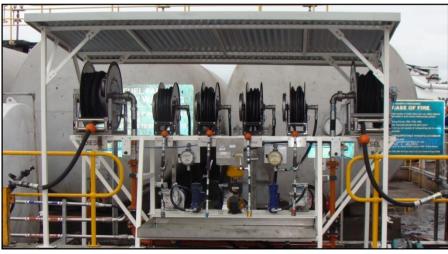

## In Pit Fuel and Lubes Dispensing System for Coal & Allied

- Diesel Hose Reels Air rewind
- Oil Hose Reels Spring Rewind
- Awning to protect the system from UV and Dust
- Drip Tray
- Fluid Meters
- Fluid Filtration
- ISO1940 compliant