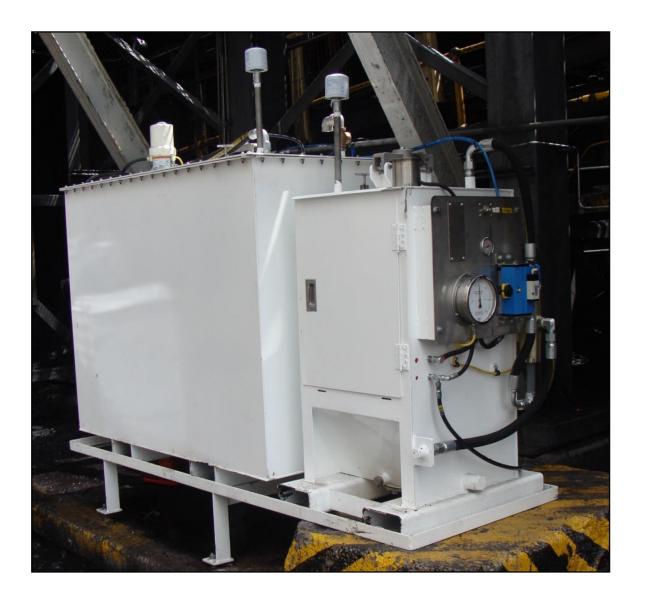

# **Grease and Chain Lubes Dispensing System for Coal & Allied**

- AS 1940 Compliant
- Overfill protection
- Self Powered Level Gauges
- Double skinned tank
- Pneumatic Pumps